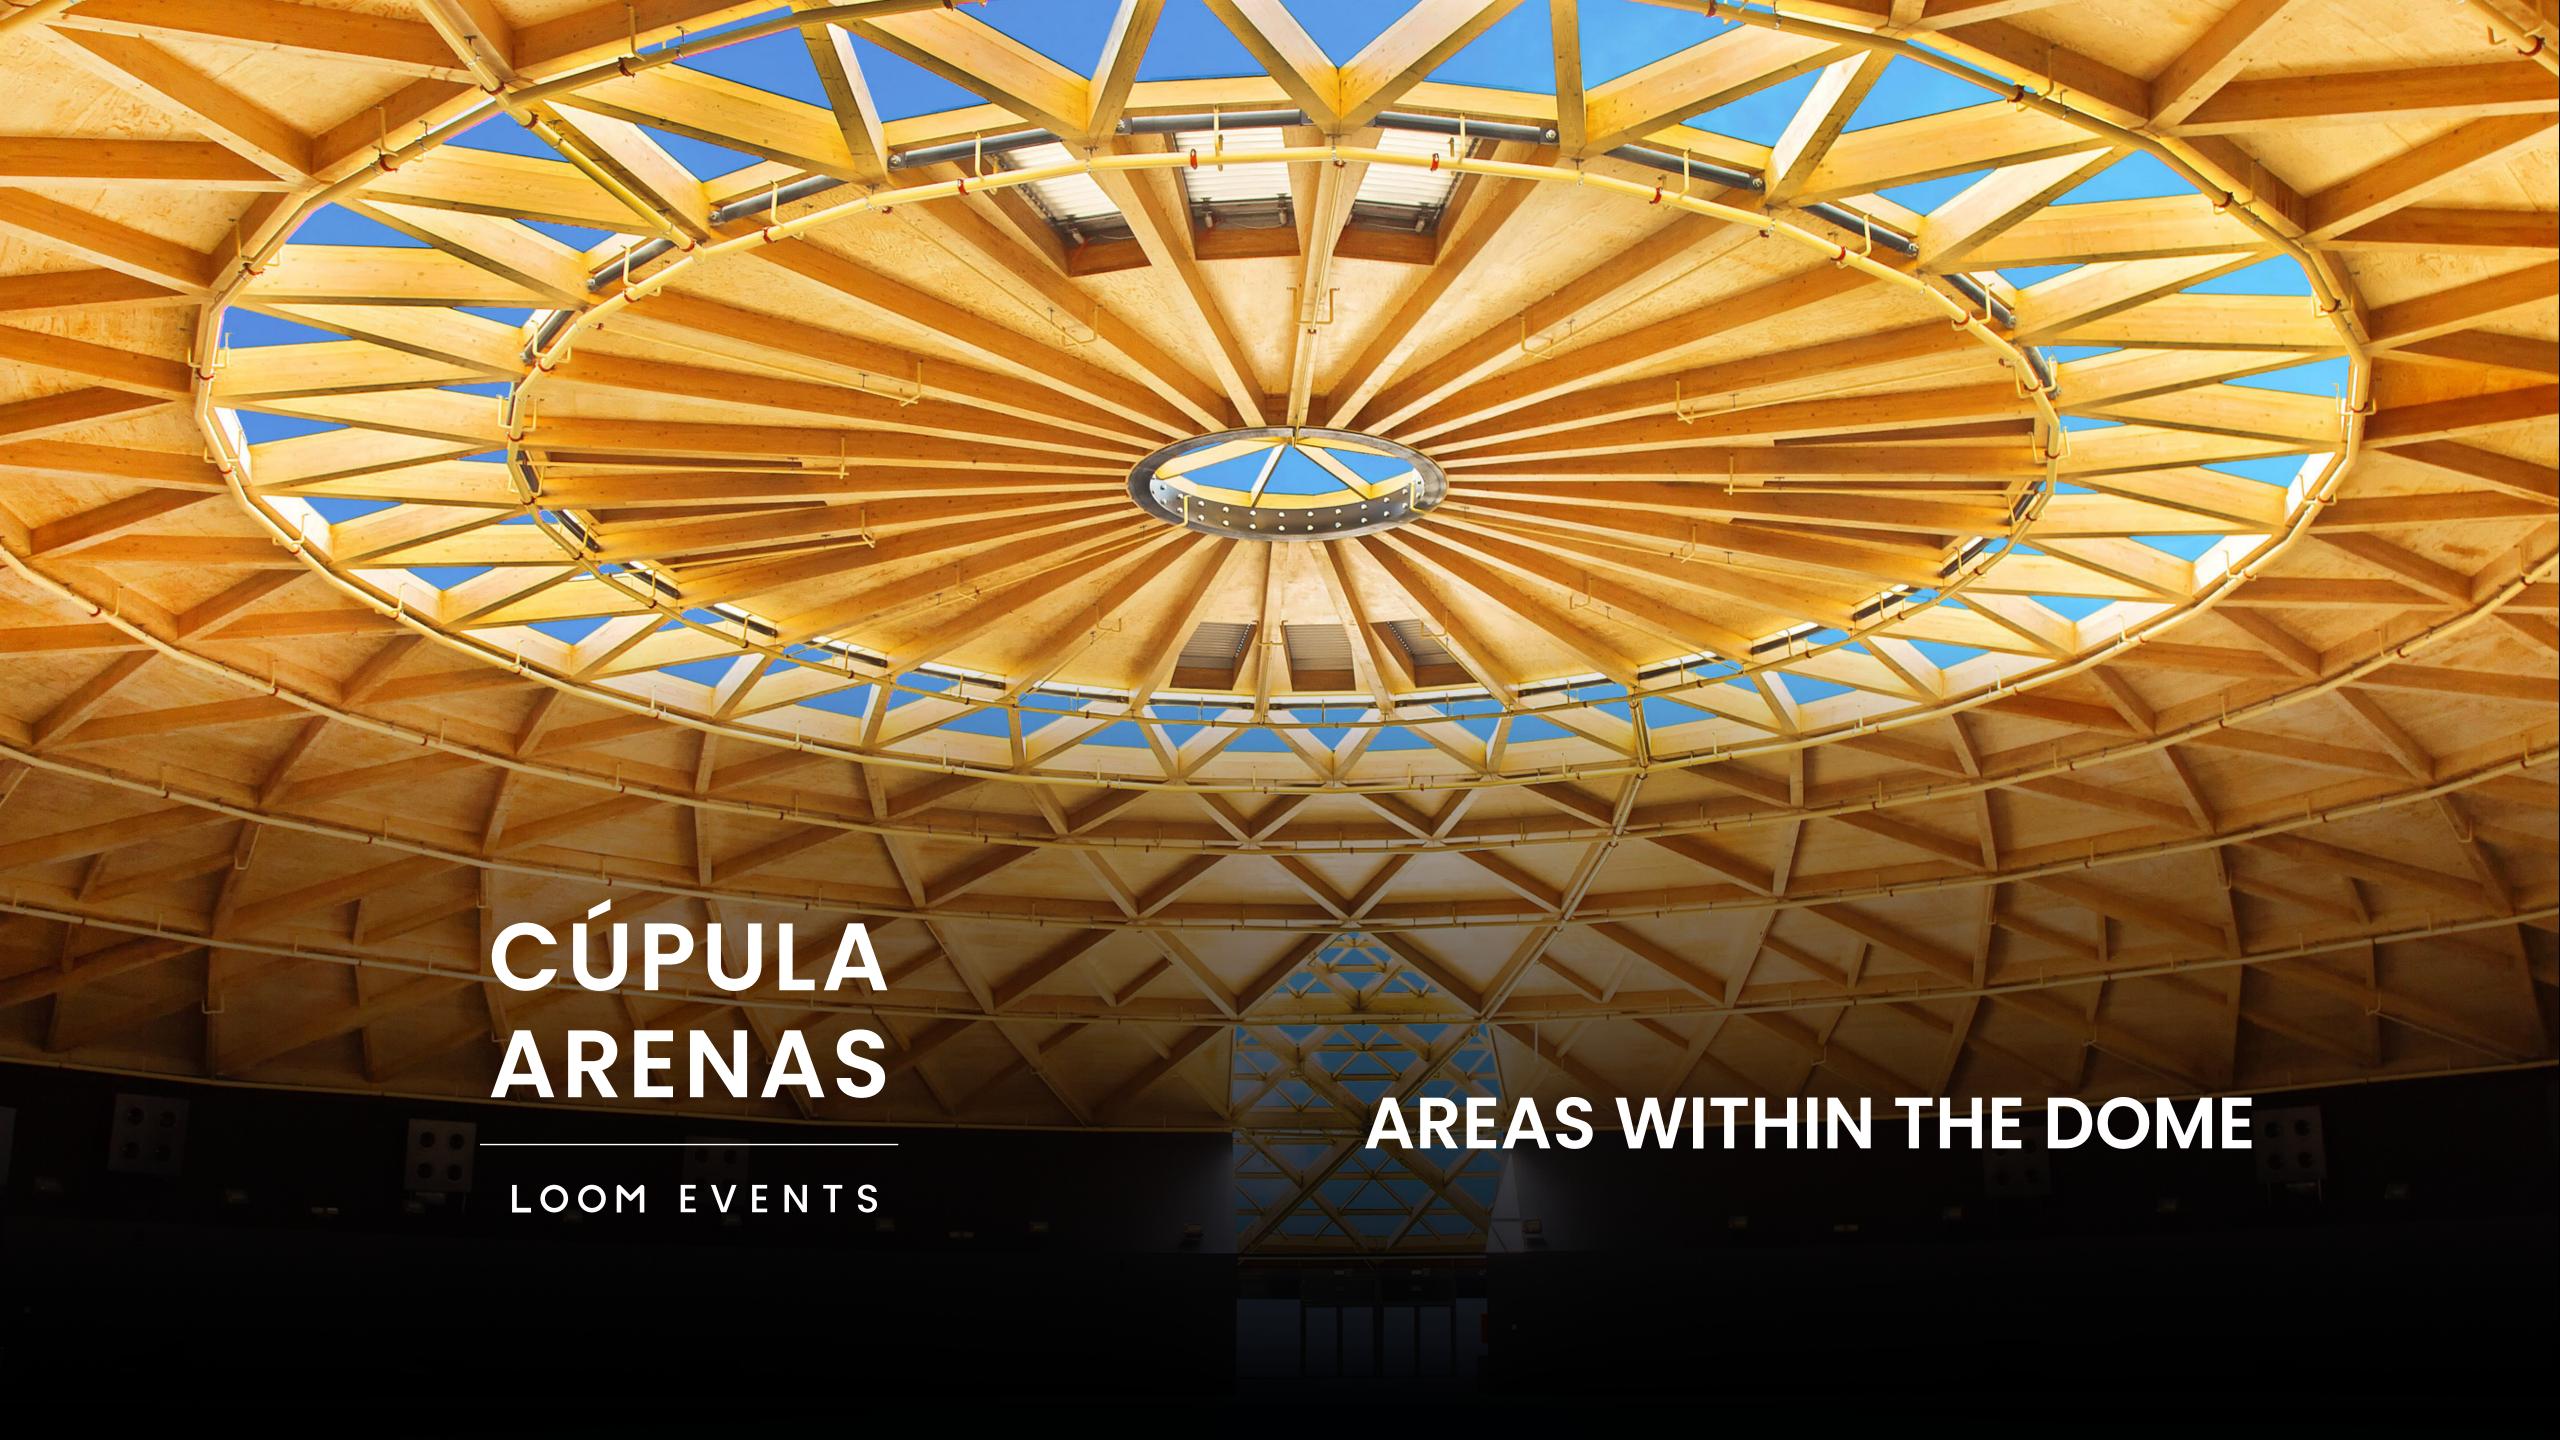

#### CÚPULA ARENAS

### THE DOME

SPACE 2,560M<sup>2</sup>

- 1 MAIN ENTRANCE
- 2 RECEPTION
- 3 PLATFORM
- 4 TOILETS
- 5 MULTI-PURPOSE ROOM · TOTAL 2,560 M<sup>2</sup>
- 6 BACKSTAGE

**EMERGENCY EXIT** 

**ENTRANCE** 