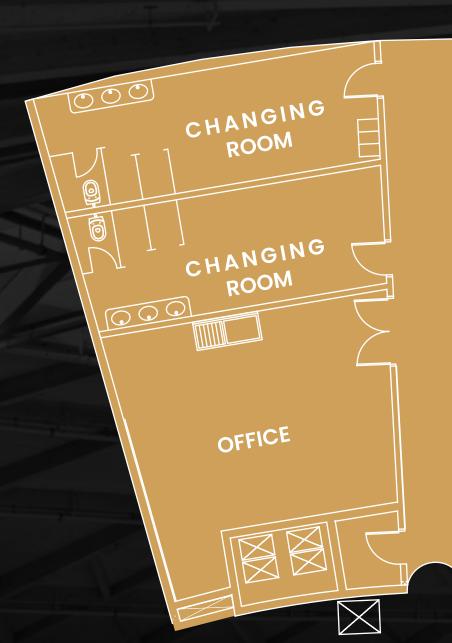

## THE DOME

SPACE 2,560M<sup>2</sup>

- 1 MAIN ENTRANCE
- 2 RECEPTION
- 3 PLATFORM
- 4 TOILETS
- 5 MULTI-PURPOSE ROOM · TOTAL 2,560 M<sup>2</sup>
- 6 BACKSTAGE

6

AUXILIARY AREA