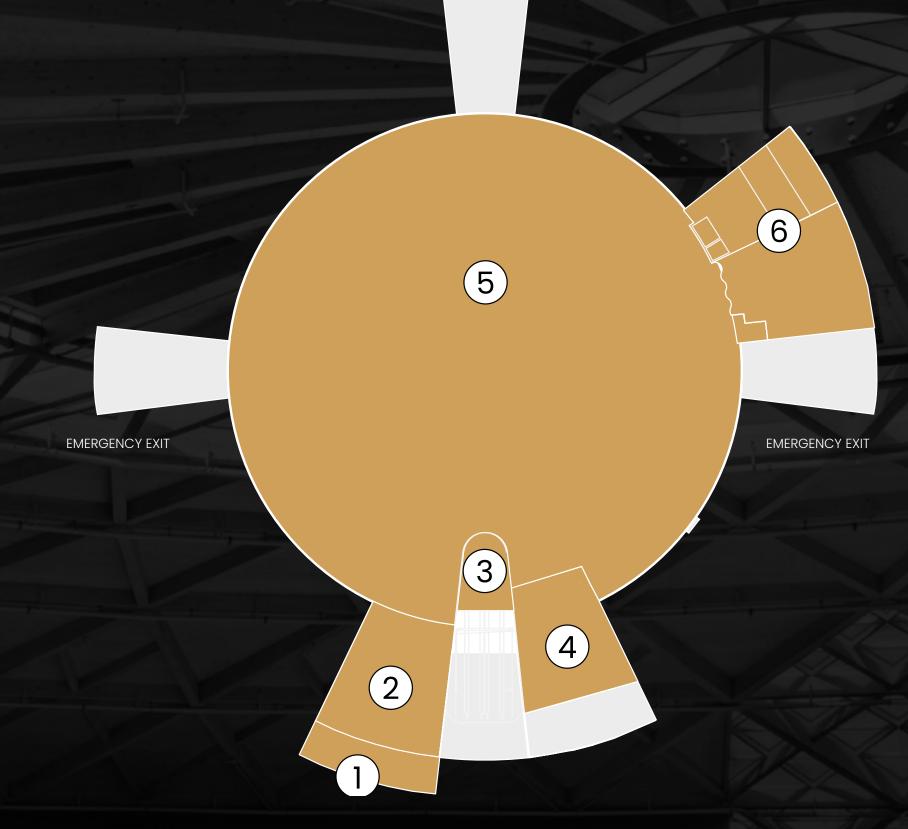

### THE DOME

SPACE 2,560M<sup>2</sup>

- 1 MAIN ENTRANCE
- 2 RECEPTION
- 3 PLATFORM
- 4 TOILETS
- 5 MULTI-PURPOSE ROOM · TOTAL 2,560 M<sup>2</sup>
- 6 BACKSTAGE

**EMERGENCY EXIT** 

**ENTRANCE** 

### THE DOME

SPACE 2,560M<sup>2</sup>

- 1 MAIN ENTRANCE
- 2 RECEPTION
- 3 PLATFORM
- 4 TOILETS
- 5 MULTI-PURPOSE ROOM · TOTAL 2,560 M<sup>2</sup>
- 6 BACKSTAGE

CÚPULA ARENAS

3

# THE DOME

SPACE 2,560M<sup>2</sup>

- 1 MAIN ENTRANCE
- 2 RECEPTION
- 3 PLATFORM
- 4 TOILETS
- 5 MULTI-PURPOSE ROOM · TOTAL 2,560 M<sup>2</sup>
- 6 BACKSTAGE

### THE DOME

SPACE 2,560M<sup>2</sup>

- 1 MAIN ENTRANCE
- 2 RECEPTION
- 3 PLATFORM
- 4 TOILETS
- 5 MULTI-PURPOSE ROOM · TOTAL 2,560 M<sup>2</sup>
- 6 BACKSTAGE

5

2,560 M<sup>2</sup>

## THE DOME

SPACE 2,560M<sup>2</sup>

- 1 MAIN ENTRANCE
- 2 RECEPTION
- 3 PLATFORM
- 4 TOILETS
- 5 MULTI-PURPOSE ROOM · TOTAL 2,560 M<sup>2</sup>
- 6 BACKSTAGE

6

AUXILIARY AREA