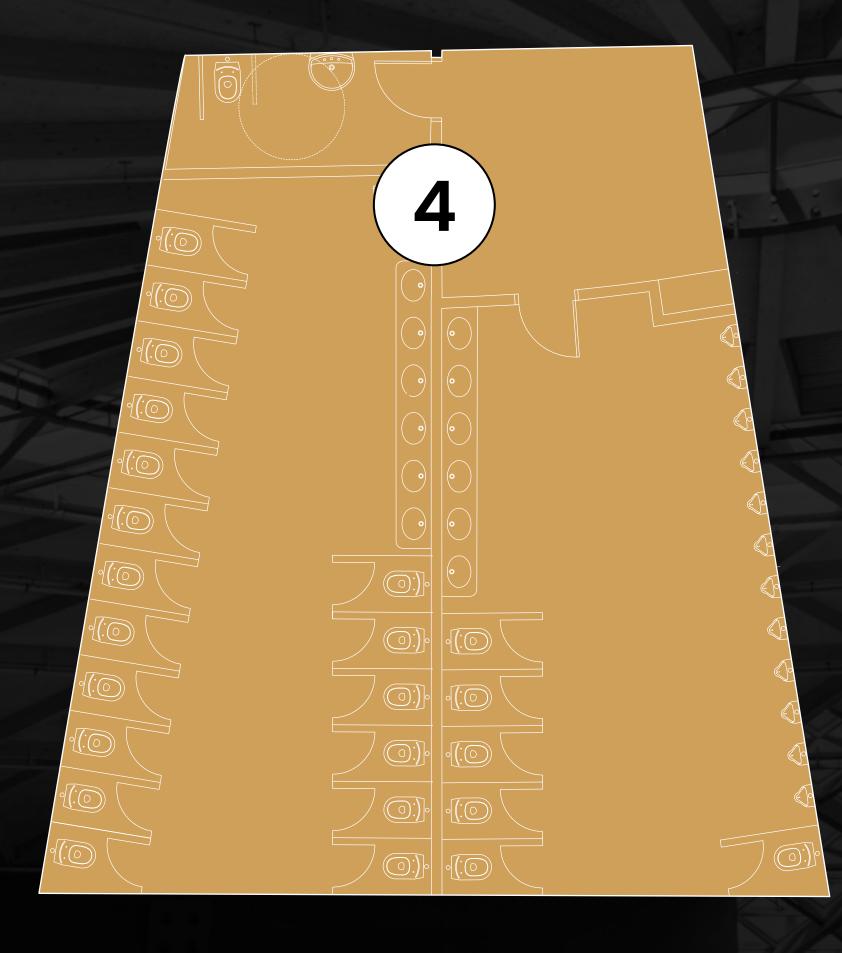

### THE DOME

SPACE 2,560M<sup>2</sup>

- 1 MAIN ENTRANCE
- 2 RECEPTION
- 3 PLATFORM
- 4 TOILETS
- 5 MULTI-PURPOSE ROOM · TOTAL 2,560 M<sup>2</sup>
- 6 BACKSTAGE

5

2,560 M<sup>2</sup>