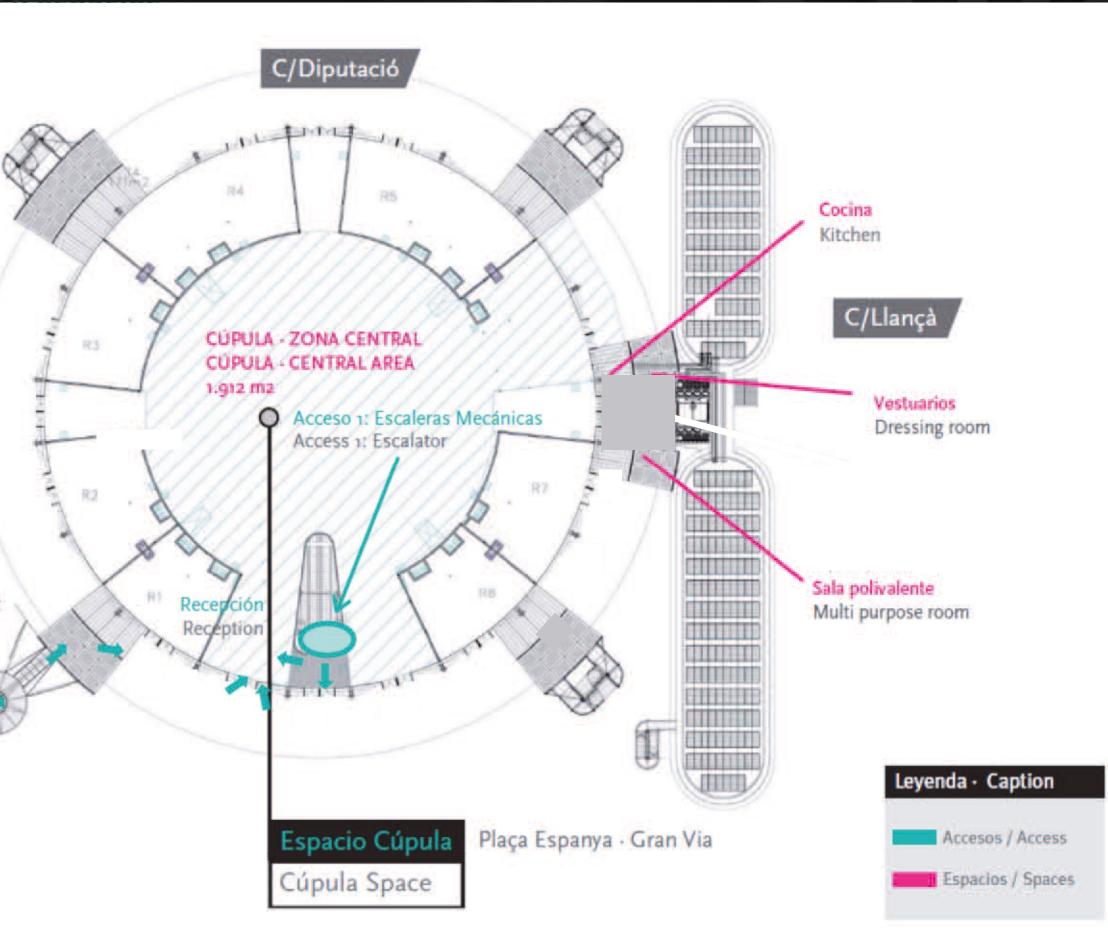

### CÚPULA ARENAS

LOOM EVENTS

#### **TECHNICAL DATA SHEET** FOR EVENTS



# FOR SUPPLIERS





2



### SUPPLIER ACCESS LAYOUT





#### CÚPULA ARENAS

LOOM EVENTS





### PUBLIC ACCESS LAYOUT



C/Tarragona

Acceso 2: Ascensor panorámico Access 2: Panoramic lift







### GENERAL ACCESS LAYOUT



C/Tarragona

Acceso 2: Ascensor panorámico Access 2: Panoramic lift

#### CÚPULA ARENAS

LOOM EVENTS





## WITH TECHNICAL SPECIFICATIONS





#### **TECHNICAL DATA**

| General opening times<br>Arenas Shopping Centre                         | Mon-Fri: 10 am to 1 am<br>Sat-Sun: 10 am to 3 am                                                                                                                                                          |
|-------------------------------------------------------------------------|-----------------------------------------------------------------------------------------------------------------------------------------------------------------------------------------------------------|
| Loading bay access times for industr