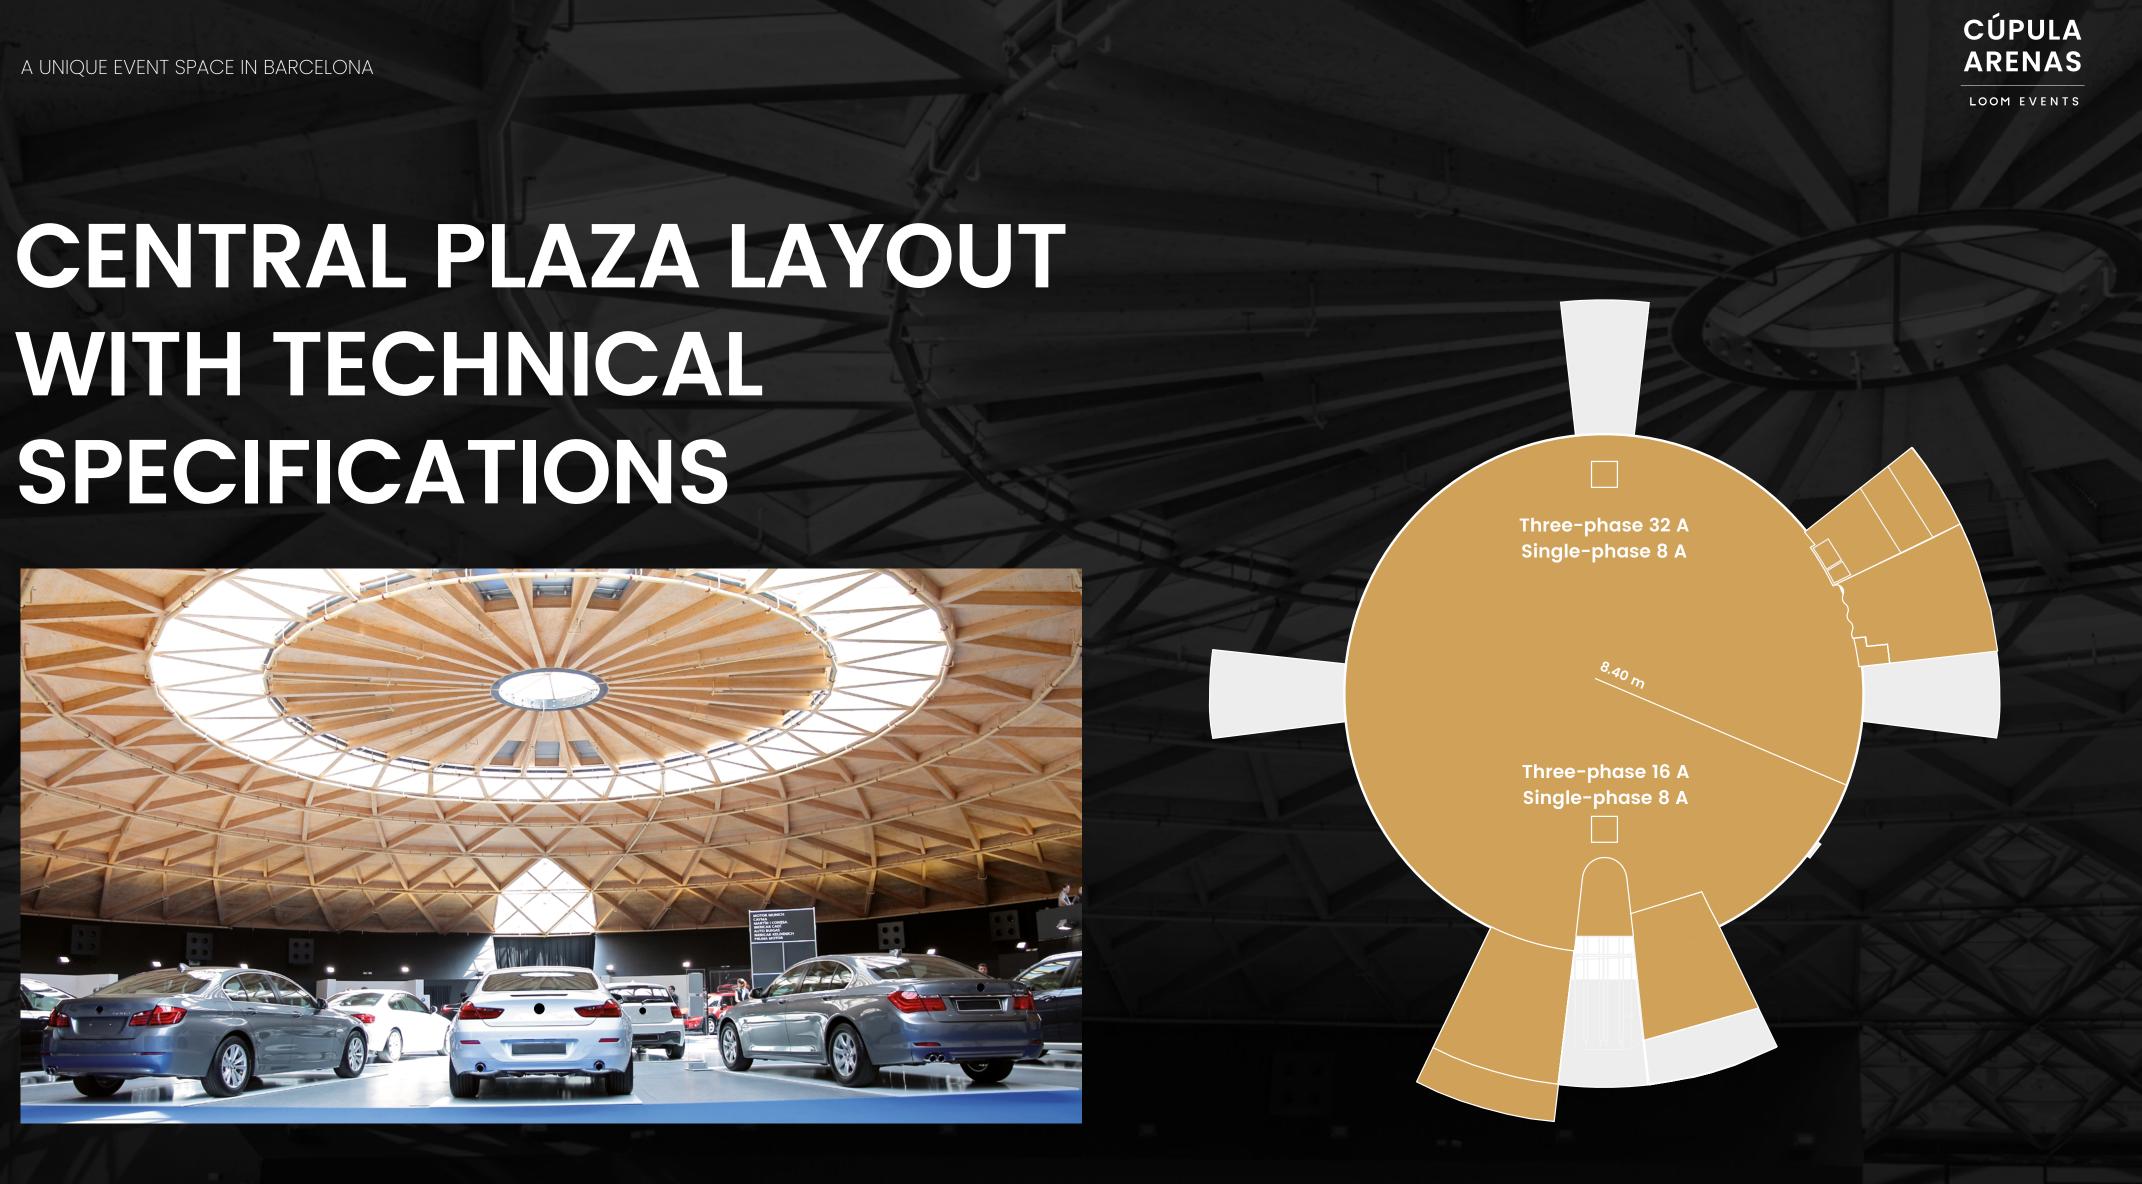

## WITH TECHNICAL SPECIFICATIONS

|   | External crane                                     | Available on request (at least 15 days' notice).<br>Quote on request according to time.<br><b>Payload:</b> 2,000 kg.                                                                                                                                                                                                                                                                                                                                                                                                                                                                                                                                   |  |
|---|----------------------------------------------------|--------------------------------------------------------------------------------------------------------------------------------------------------------------------------------------------------------------------------------------------------------------------------------------------------------------------------------------------------------------------------------------------------------------------------------------------------------------------------------------------------------------------------------------------------------------------------------------------------------------------------------------------------------|--|
|   | Dome height (max./min.)                            | Maximum: 11.50 m<br>Minimum at centre: 8.00 m<br>Minimum: 3.00 m                                                                                                                                                                                                                                                                                                                                                                                                                                                                                                                                                                                       |  |
| ł | Dome maximum weight                                | Maximum height: 3.80 m<br>Maximum length: 7.00 m                                                                                                                                                                                                                                                                                                                                                                                                                                                                                                                                                                                                       |  |
| 1 | Total power available                              | 24 hours                                                                                                                                                                                                                                                                                                                                                                                                                                                                                                                                                                                                                                               |  |
|   | Power distribution                                 | <ul> <li>Two non-simultaneous exterior points with the following provision:</li> <li>200 kW for lighting (Powerlock).</li> <li>80 kW for sound (1 Cetact 63 + 2 Cetact 32).</li> <li>Four perimeter points with the following provision:</li> <li>40 kW for lighting (2 Cetact 32 + 1 Cetact 63).</li> <li>80 kW for sound (2 Cetact 32 + 1 Cetact 63).</li> <li>One central point with the following provision:</li> <li>80 kW for lighting (1 Cetact 125 + 2 Cetact 63).</li> <li>80 kW for sound (2 Cetact 32 + 1 Cetact 63).</li> <li>Ten uniformly distributed boxes with sockets:</li> <li>4 x Schuko 16 A.</li> <li>1 x Cetact 32 A.</li> </ul> |  |
|   | Telecommunications                                 | The Dome is equipped with a voice-data network<br>centralised in a rack and with fibre-optic link located<br>in the Backstage area. The distribution of network outlets<br>in the central Cúpula area is:<br>• 8 perimeter points with dual RJ-45 sockets.<br>• 4 central points with dual RJ-45 sockets.                                                                                                                                                                                                                                                                                                                                              |  |
|   | Permanent Security<br>Position (PPS)               | Open 24 hours<br><b>Telephone:</b> (+34) 932 890243                                                                                                                                                                                                                                                                                                                                                                                                                                                                                                                                                                                                    |  |
|   | Access to Central Plaza from the loading bay       | For goods lift 2.<br>Clearance: 2.10 m high, 1.20 m wide<br>Cab interior: 2.35 m high, 1.42 m wide, 1.80 m deep.<br>Maximum supported weight: 1,275 kg.<br>Maximum loading on the Central Plaza: 400 kg/m <sup>2</sup> .                                                                                                                                                                                                                                                                                                                                                                                                                               |  |
|   | Central Plaza access from<br>the Gran Vía entrance | Subject to authorisation and before shopping centre opening<br>time (10 am) or after closing (10 pm).<br><b>Entrance dimensions</b> 2.30 x 2.30 m (height)                                                                                                                                                                                                                                                                                                                                                                                                                                                                                             |  |