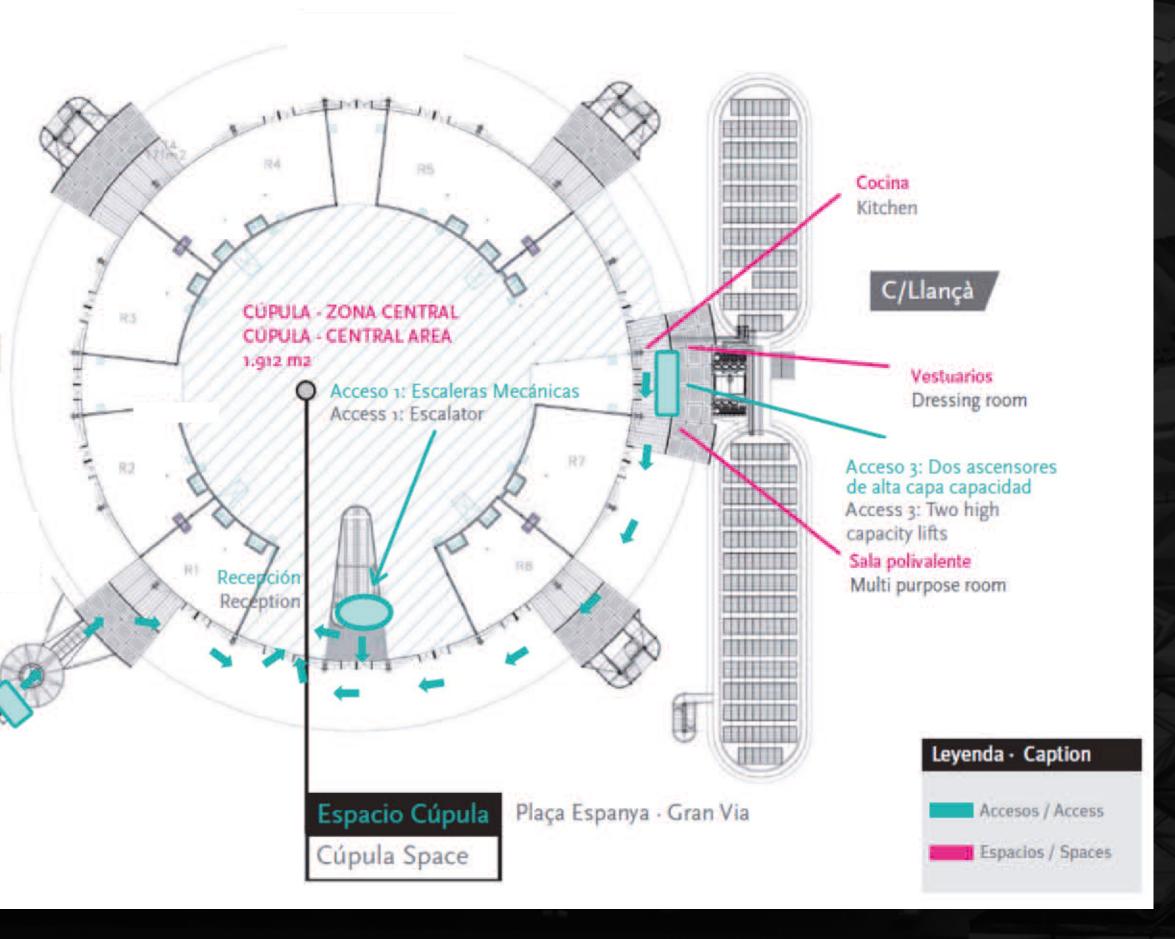

### PUBLIC ACCESS LAYOUT

C/Tarragona

Acceso 2: Ascensor panorámico Access 2: Panoramic lift

### GENERAL ACCESS LAYOUT

C/Tarragona

Acceso 2: Ascensor panorámico Access 2: Panoramic lift