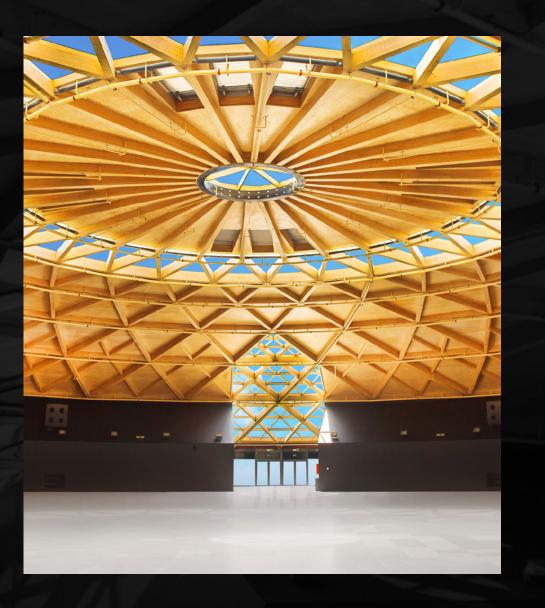

|   | External crane                                     | Available on request (at least 15 days' notice).<br>Quote on request according to time.<br><b>Payload:</b> 2,000 kg.                                                                                                                                                                                                                                                                                                                                                                                                                                                                                                                                   |  |
|---|----------------------------------------------------|--------------------------------------------------------------------------------------------------------------------------------------------------------------------------------------------------------------------------------------------------------------------------------------------------------------------------------------------------------------------------------------------------------------------------------------------------------------------------------------------------------------------------------------------------------------------------------------------------------------------------------------------------------|--|
|   | Dome height (max./min.)                            | Maximum: 11.50 m<br>Minimum at centre: 8.00 m<br>Minimum: 3.00 m                                                                                                                                                                                                                                                                                                                                                                                                                                                                                                                                                                                       |  |
| ł | Dome maximum weight                                | Maximum height: 3.80 m<br>Maximum length: 7.00 m                                                                                                                                                                                                                                                                                                                                                                                                                                                                                                                                                                                                       |  |
| 1 | Total power available                              | 24 hours                                                                                                                                                                                                                                                                                                                                                                                                                                                                                                                                                                                                                                               |  |
|   | Power distribution                                 | <ul> <li>Two non-simultaneous exterior points with the following provision:</li> <li>200 kW for lighting (Powerlock).</li> <li>80 kW for sound (1 Cetact 63 + 2 Cetact 32).</li> <li>Four perimeter points with the following provision:</li> <li>40 kW for lighting (2 Cetact 32 + 1 Cetact 63).</li> <li>80 kW for sound (2 Cetact 32 + 1 Cetact 63).</li> <li>One central point with the following provision:</li> <li>80 kW for lighting (1 Cetact 125 + 2 Cetact 63).</li> <li>80 kW for sound (2 Cetact 32 + 1 Cetact 63).</li> <li>Ten uniformly distributed boxes with sockets:</li> <li>4 x Schuko 16 A.</li> <li>1 x Cetact 32 A.</li> </ul> |  |
|   | Telecommunications                                 | The Dome is equipped with a voice-data network<br>centralised in a rack and with fibre-optic link located<br>in the Backstage area. The distribution of network outlets<br>in the central Cúpula area is:<br>• 8 perimeter points with dual RJ-45 sockets.<br>• 4 central points with dual RJ-45 sockets.                                                                                                                                                                                                                                                                                                                                              |  |
|   | Permanent Security<br>Position (PPS)               | Open 24 hours<br><b>Telephone:</b> (+34) 932 890243                                                                                                                                                                                                                                                                                                                                                                                                                                                                                                                                                                                                    |  |
|   | Access to Central Plaza from the loading bay       | For goods lift 2.<br>Clearance: 2.10 m high, 1.20 m wide<br>Cab interior: 2.35 m high, 1.42 m wide, 1.80 m deep.<br>Maximum supported weight: 1,275 kg.<br>Maximum loading on the Central Plaza: 400 kg/m <sup>2</sup> .                                                                                                                                                                                                                                                                                                                                                                                                                               |  |
|   | Central Plaza access from<br>the Gran Vía entrance | Subject to authorisation and before shopping centre opening<br>time (10 am) or after closing (10 pm).<br><b>Entrance dimensions</b> 2.30 x 2.30 m (height)                                                                                                                                                                                                                                                                                                                                                                                                                                                                                             |  |