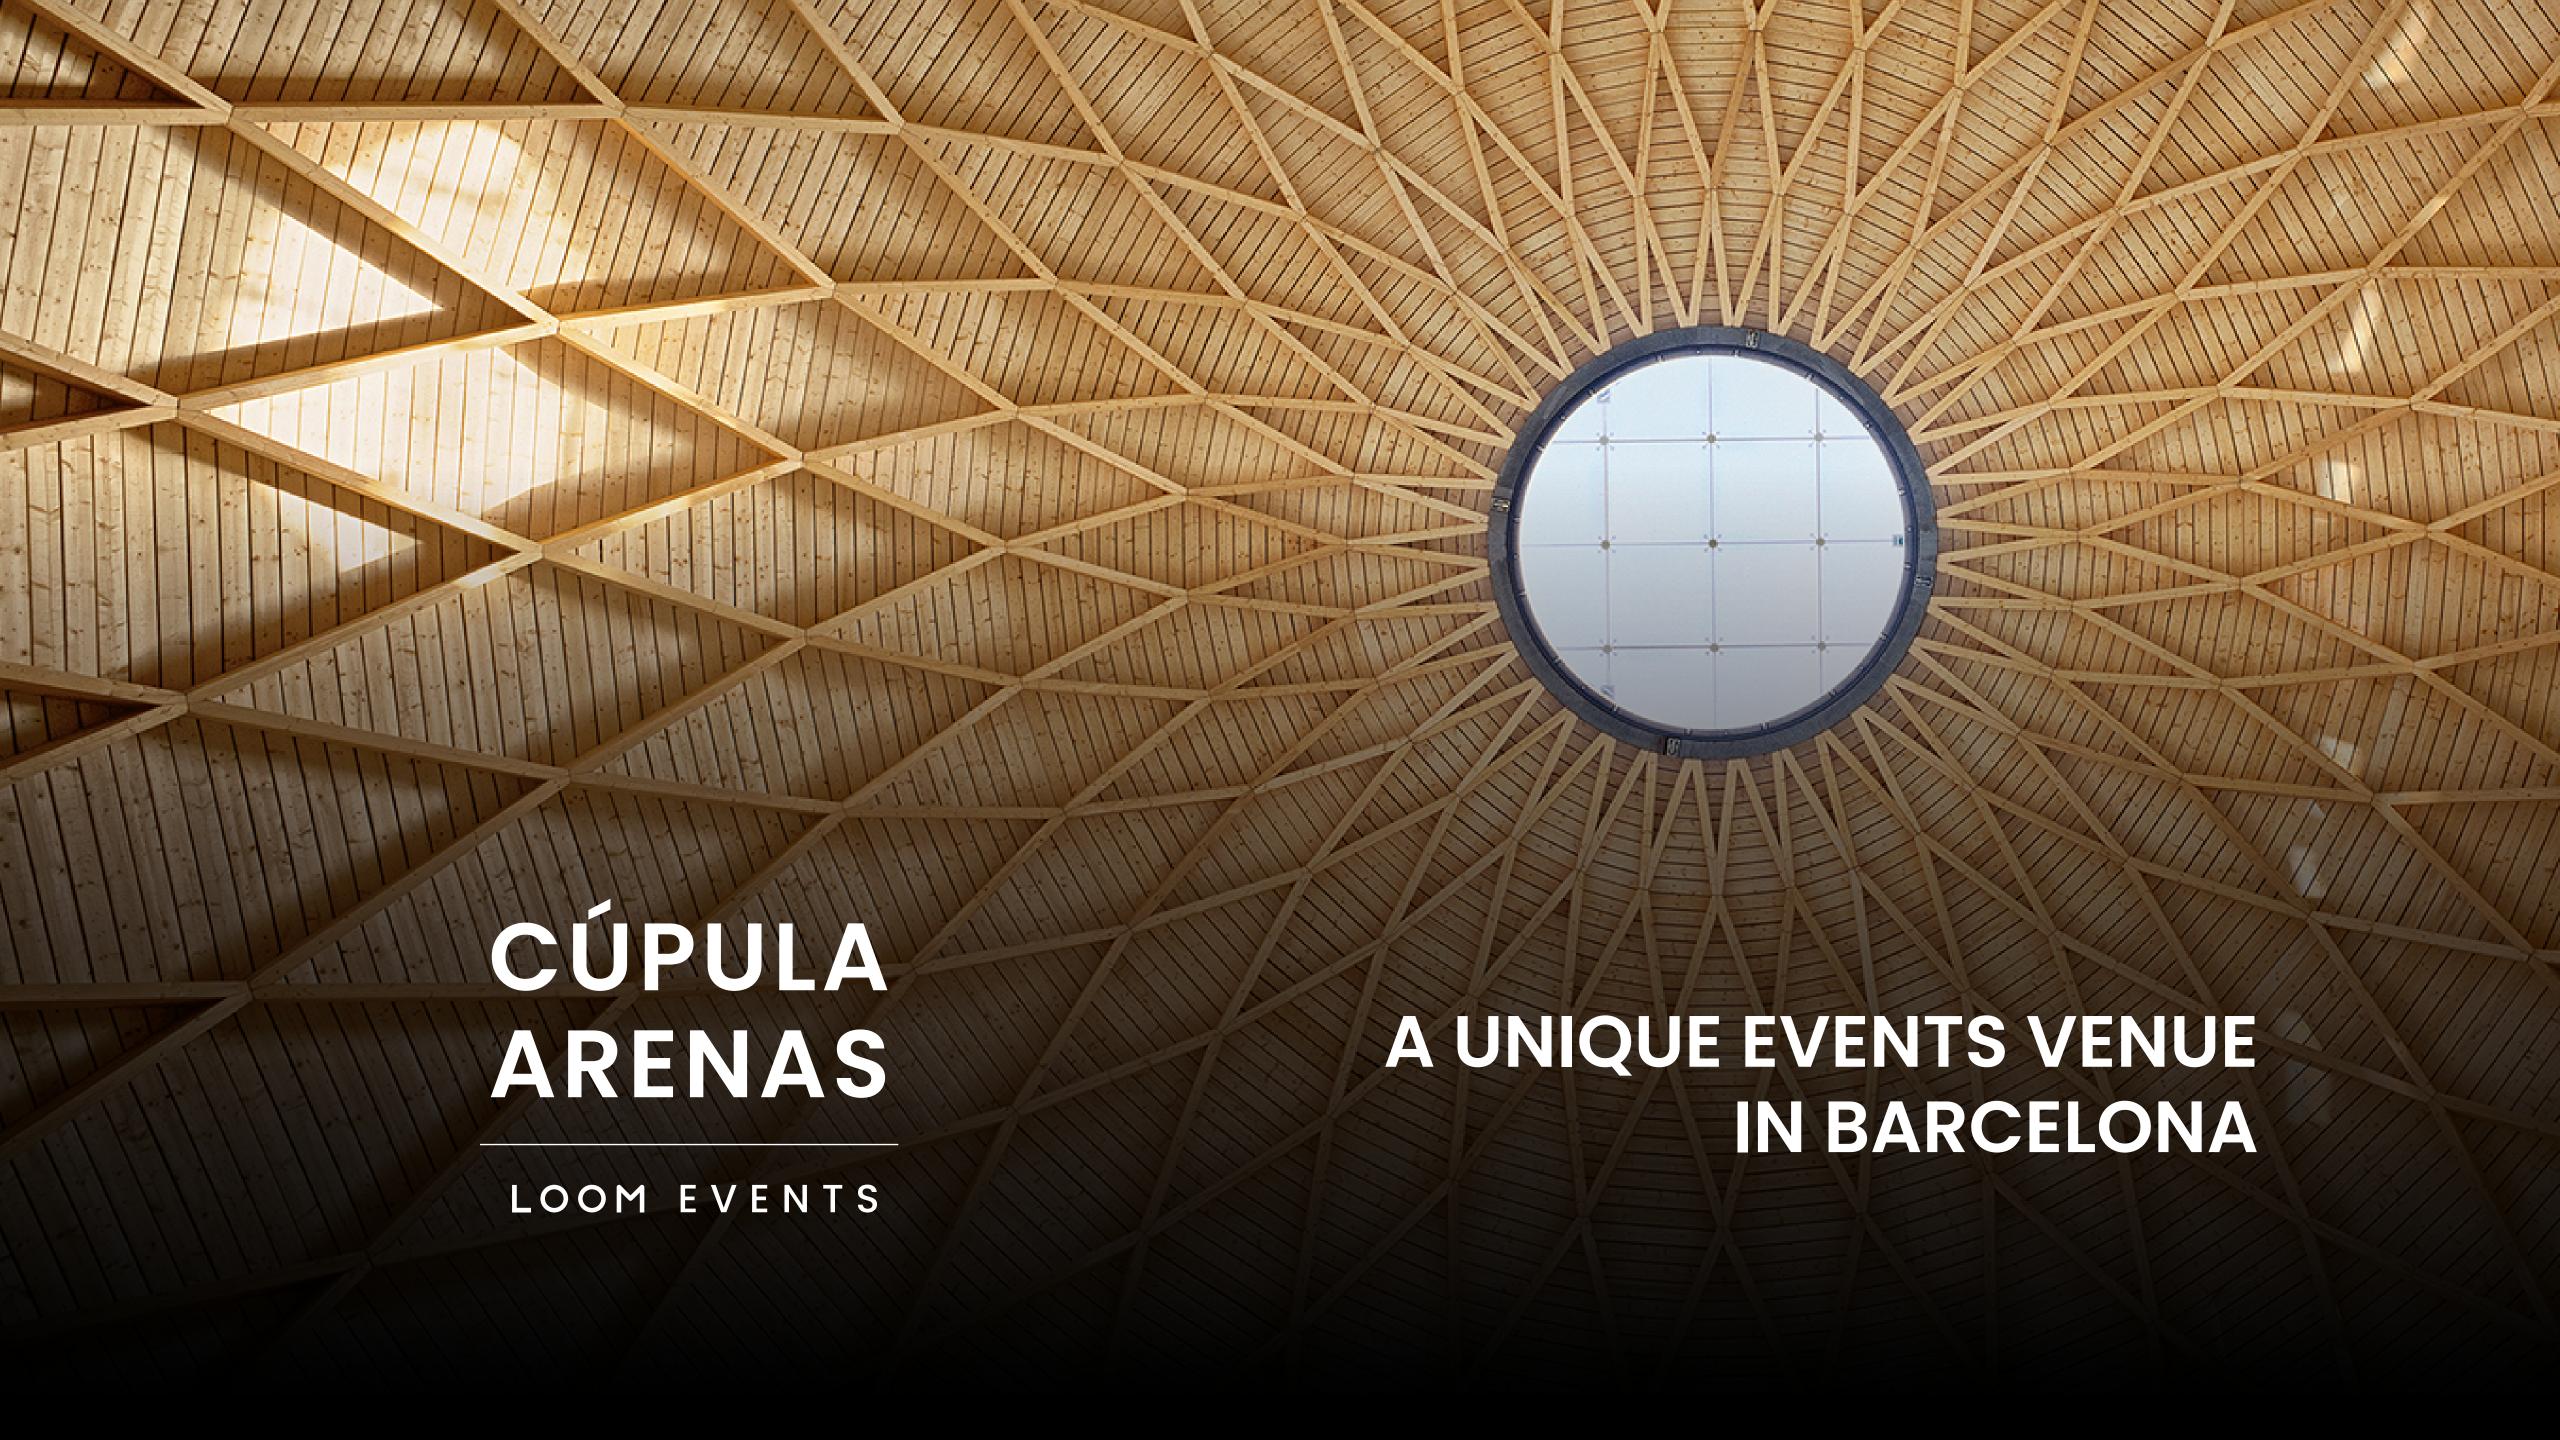

# ATA HEIGHT OF 12 METRES

SURROUNDED BY AN OUTDOOR VIEWING PLATFORM WITH 360° VIEWS OF THE CITY OF BARCELONA.

Located on the viewpoint floor of the Arenas Shopping Centre in Barcelona, the Arenas Dome is a multi-purpose space crowned by the largest wooden dome in Europe. Multi-use, fully adaptable space in central Barcelona.

Set at a height of 12m with 2,560m<sup>2</sup> of available space, this is an exceptional and highly versatile venue that can be adapted

for any kind of event, corporate, sporting, cultural, showroom, fashion shows, trade fairs and exhibitions.

#### SIZE

A spacious circular multi-purpose space, with a diameter of 50m and total floor space of 2,560m<sup>2</sup> with a maximum height of 12m.