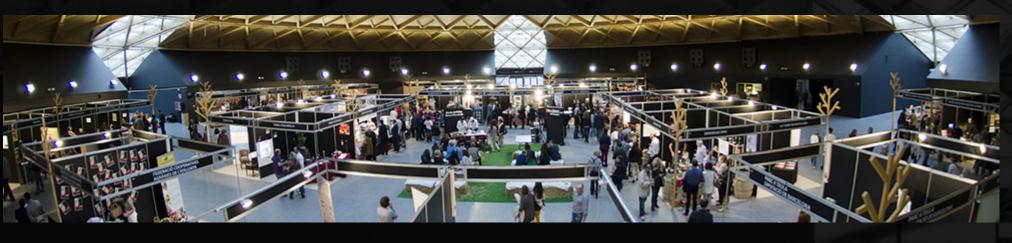

# CAPACITIES

**SPACE** 2,560M<sup>2</sup>

MAXIMUM
TOTAL CAPACITY
1,810 people

THEATRE
1,800 people

CABARET 1,200 people BANQUET 1,200 people

IMPERIAL 1,200 people **DRINKS RECEPTION** 

1,810 people

**TRADE FAIR** 1,300 people

PRODUCT LAUNCH

TRADE FAIRS AND EXHIBITIONS

**SPORTING EVENTS** 

**DINNERS AND DRINKS RECEPTIONS** 

CFIL