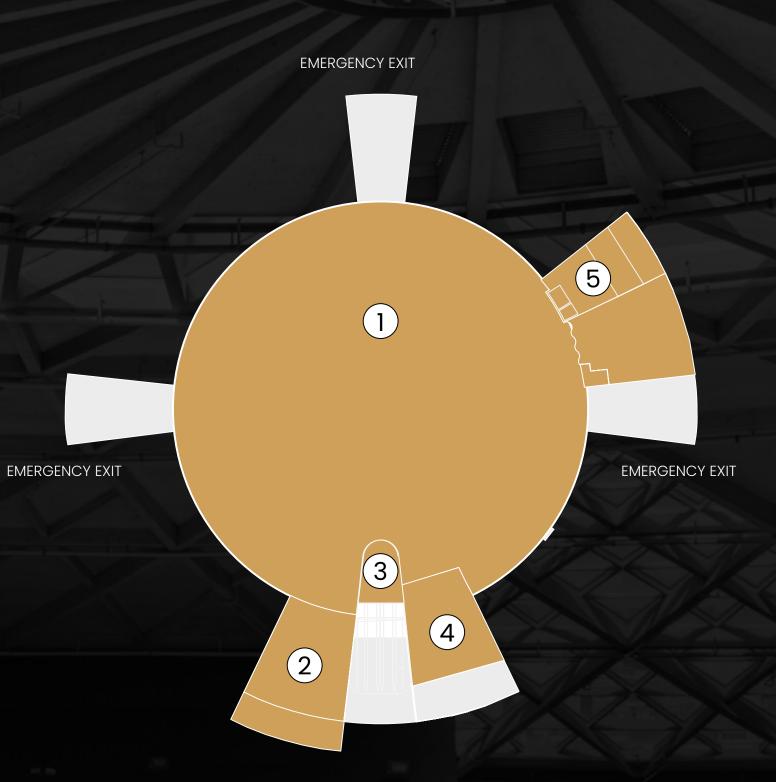

# MAP OF THE FACILITIES

- 1 MAIN ENTRANCE
- 2 RECEPTION
- 3 PLATFORM
- 4 TOILETS
- 5 MULTI-PURPOSE ROOM · TOTAL 2,560 M<sup>2</sup>
- 6 BACKSTAGE

CÚPULA ARENAS

LOOM EVENTS

#### SIZE

A spacious circular multi-purpose space, with a diameter of 50m and total floor space of 2,560m<sup>2</sup> with a maximum height of 12m.