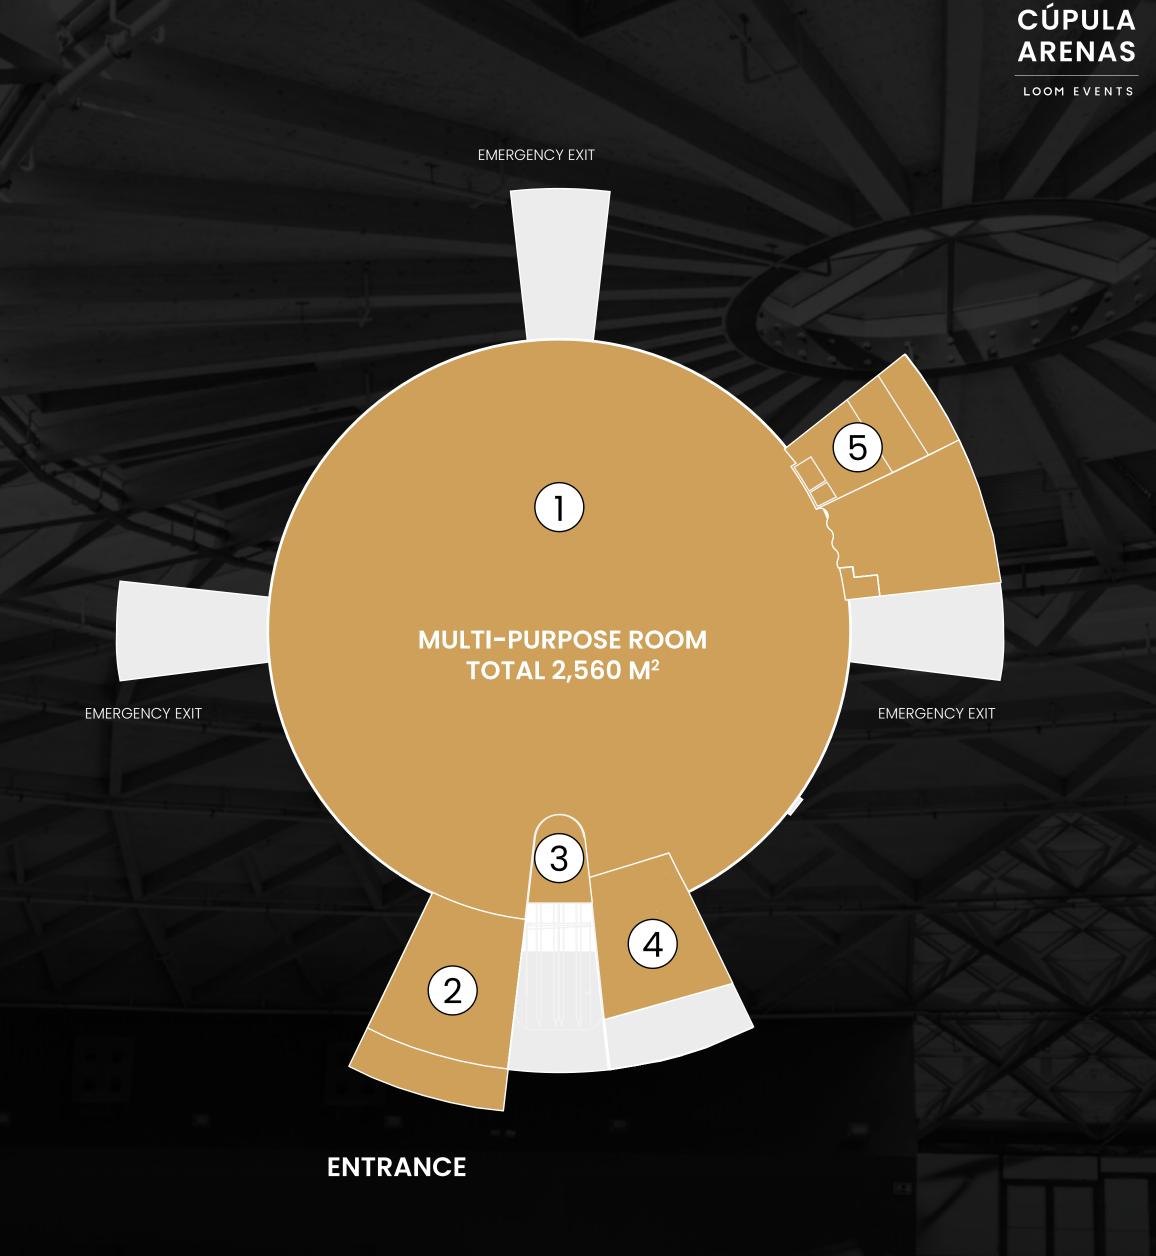

# MAP OF THE FACILITIES

- 1 MAIN ENTRANCE
- 2 RECEPTION
- 3 PLATFORM
- 4 TOILETS
- 5 MULTI-PURPOSE ROOM · TOTAL 2,560 M<sup>2</sup>
- 6 BACKSTAGE

CÚPULA ARENAS

LOOM EVENTS

#### SIZE

A spacious circular multi-purpose space, with a diameter of 50m and total floor space of 2,560m<sup>2</sup> with a maximum height of 12m.