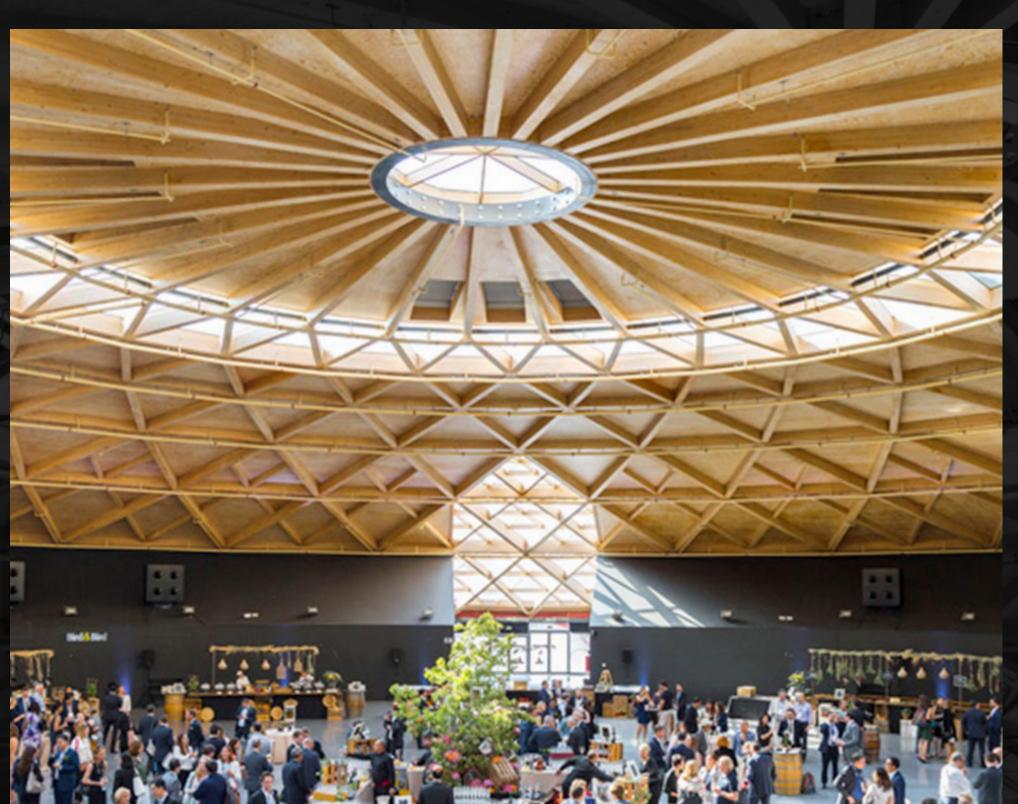

# ATA HEIGHT OF 12 METRES

SURROUNDED BY AN OUTDOOR VIEWING PLATFORM WITH 360° VIEWS OF THE CITY OF BARCELONA.

Located on the viewpoint floor of the Arenas Shopping Centre in Barcelona, the Arenas Dome is a multi-purpose space crowned by the largest wooden dome in Europe. Multi-use, fully adaptable space in central Barcelona.

Set at a height of 12m with 2,560m<sup>2</sup> of available space, this is an exceptional and highly versatile venue that can be adapted

for any kind of event, corporate, sporting, cultural, showroom, fashion shows, trade fairs and exhibitions.

#### SIZE

A spacious circular multi-purpose space, with a diameter of 50m and total floor space of 2,560m<sup>2</sup> with a maximum height of 12m.