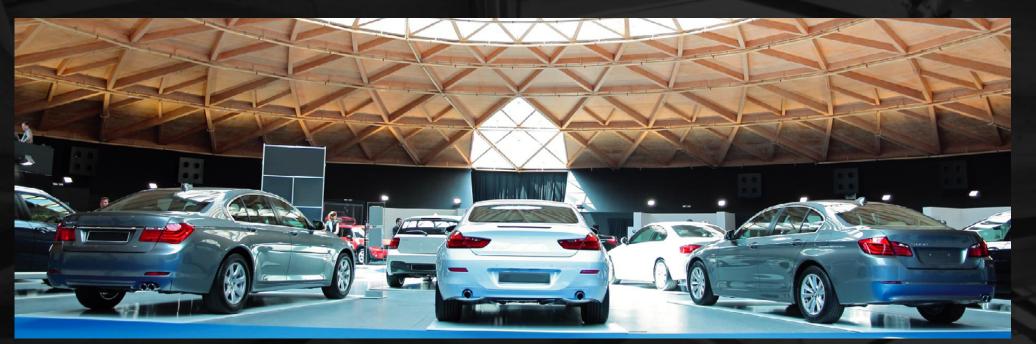

# ATA HEIGHT OF 12 METRES

SURROUNDED BY AN OUTDOOR VIEWING PLATFORM WITH 360° VIEWS OF THE CITY OF BARCELONA.

Located on the viewpoint floor of the Arenas Shopping Centre in Barcelona, the Arenas Dome is a multi-purpose space crowned by the largest wooden dome in Europe. Multi-use, fully adaptable space in central Barcelona.

Set at a height of 12m with 2,560m<sup>2</sup> of available space, this is an exceptional and highly versatile venue that can be adapted

for any kind of event, corporate, sporting, cultural, showroom, fashion shows, trade fairs and exhibitions.

Surrounded by an outdoor viewing platform, "Terrat 360°" with impressive views over the city of Barcelona and 7 restaurants, offering a unique dining experience. The Arenas Dome has its own car park for customers and is very close to a large number of hotels within a 500m radius.

#### SIZE

A spacious circular multi-purpose space, with a diameter of 50m and total floor space of 2,560m<sup>2</sup> with a maximum height of 12m.