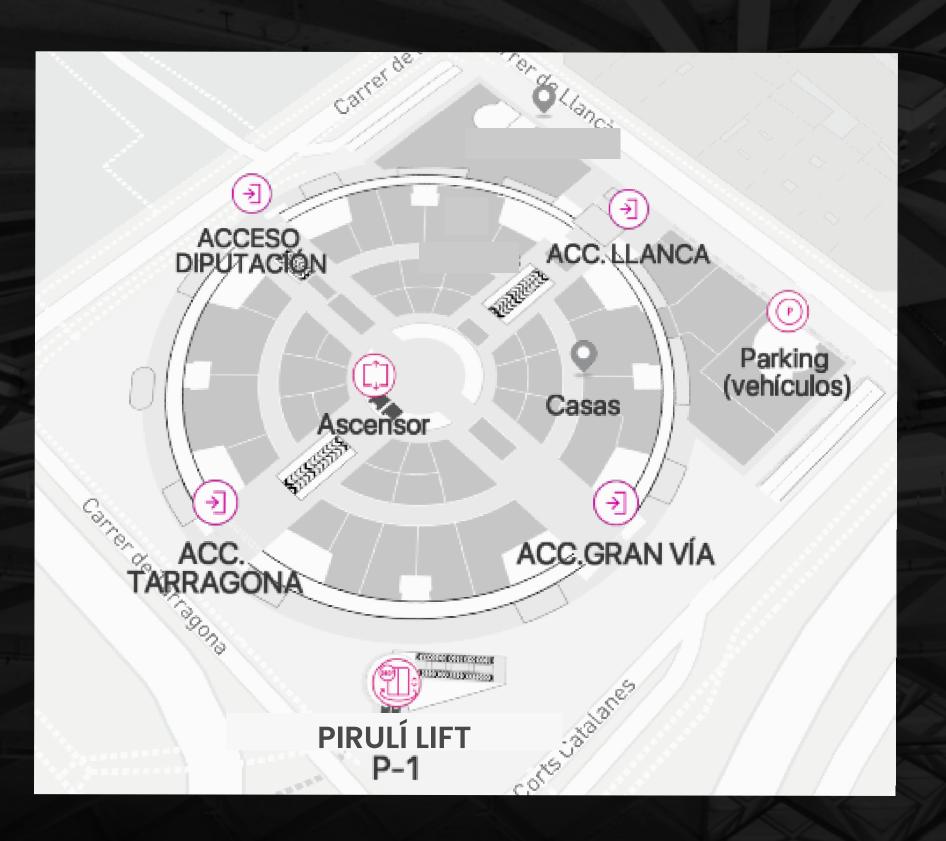

# **ENTRANCES**

- Four street-level entrances
- Access via a panoramic lift from Plaza España.
- Access from car park.
- Direct access to Arena via metro L1, L3, and local rail services.

### Access for suppliers:

 Loading bay for the Arenas Shopping Centre and C/ Llançà (for trucks longer than 7m) via three high capacity service lifts.