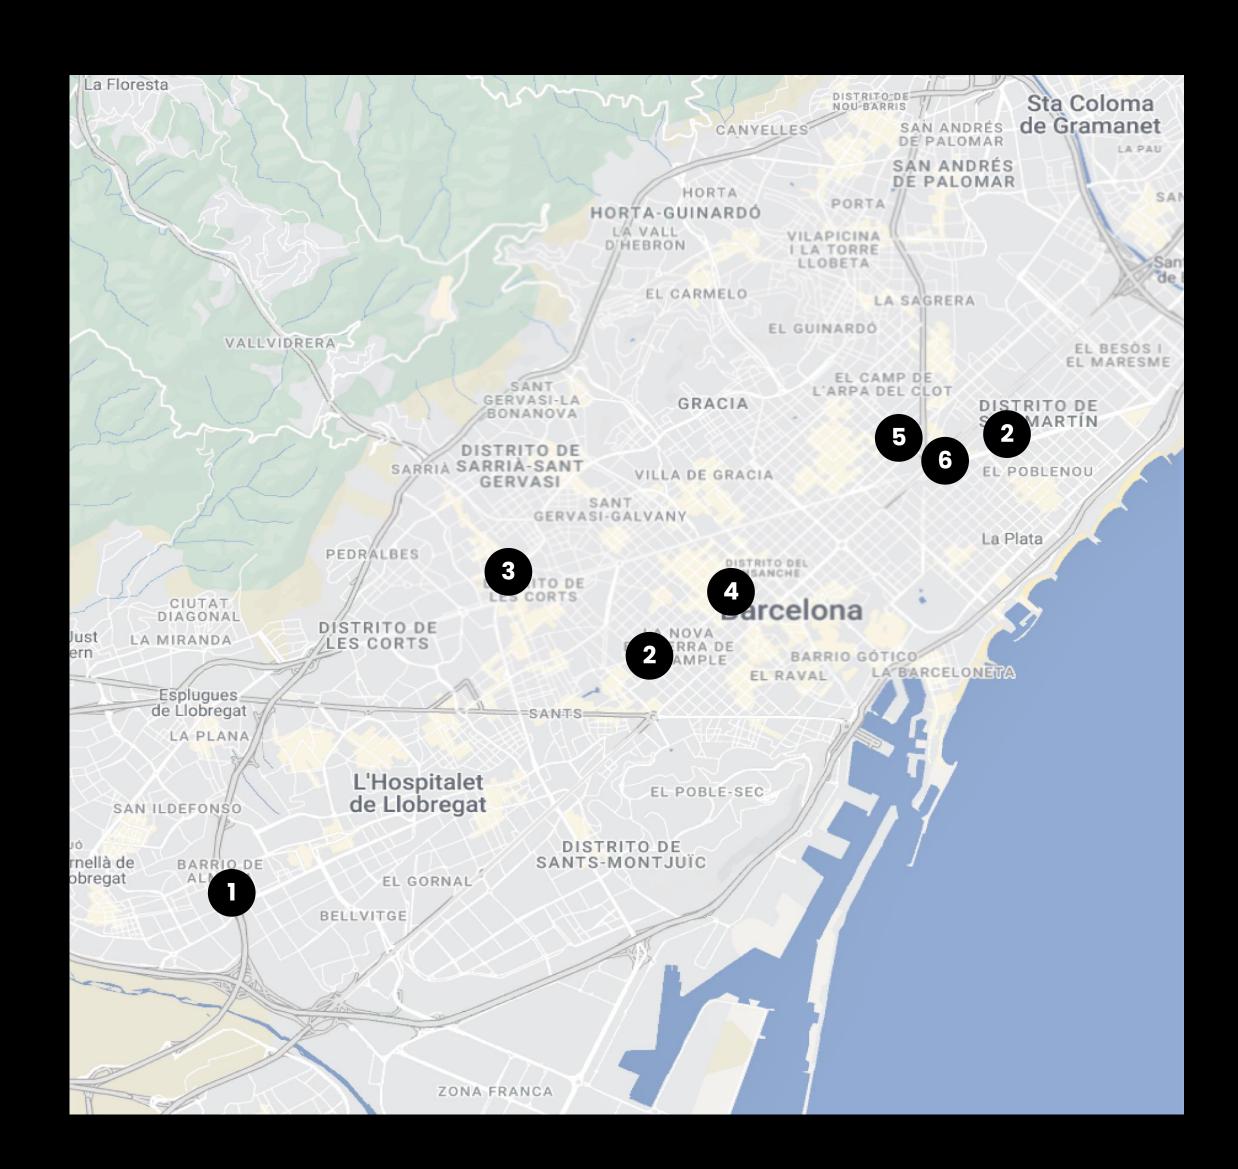

# **OUR SPACES IN BARCELONA**

1. P. de la Pu, s/n

Cornellà

4. Pl. Catalunya, 9

Barcelona

2. C. Bac de Roda 52-64

Barcelona

5. Av. Diagonal, 211

Barcelona

3. Av. Diagonal, 605

Barcelona

**6.** C. de Pere IV, 128

Barcelona